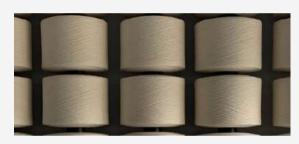

## Yarn

We spin a monofiber or fiber blend yarn with counts from Ne 8 to Ne 60.